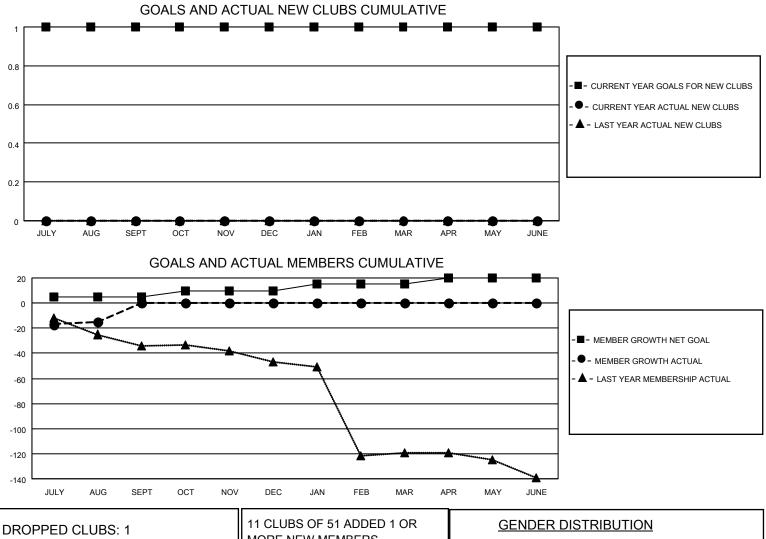

## LOCATION OHIO

District 13 OH7

Results as of: 8/31/2021

| Clubs                 |               |           |               | Members               |                         |                         |                                                    |
|-----------------------|---------------|-----------|---------------|-----------------------|-------------------------|-------------------------|----------------------------------------------------|
| RESULTS FOR 2021-2022 |               |           |               | RESULTS FOR 2021-2022 |                         |                         |                                                    |
| QUARTER               | NEW CLUB GOAL | NEW CLUBS | DROPPED CLUBS | QUARTER MEI           | MBER GROWTH NET<br>GOAL | MEMBER GROWTH<br>ACTUAL | DROPPED<br>MEMBERS ACTUAL<br>(including transfers) |
| JULY/AUG/SEPT         | 1             | 0         | 1             | JULY/AUG/SEPT         | 5                       | 25                      | 40                                                 |
| OCT/NOV/DEC           | 0             | 0         | 0             | OCT/NOV/DEC           | 5                       | 0                       | 0                                                  |
| JAN/FEB/MAR           | 0             | 0         | 0             | JAN/FEB/MAR           | 5                       | 0                       | 0                                                  |
| APR/MAY/JUNE          | 0             | 0         | 0             | APR/MAY/JUNE          | 5                       | 0                       | 0                                                  |

| DROPPED CLUBS: 1 |    | MORE NEW MEMBERS          | GENDER DISTRIBUTION                 |              |  |
|------------------|----|---------------------------|-------------------------------------|--------------|--|
|                  |    |                           | MALE                                | 806 (64.69%) |  |
|                  |    |                           | FEMALE                              | 439 (35.23%) |  |
| DROPPED MEMBERS  |    |                           | NON BINARY                          | 0 (0.00%)    |  |
|                  | F  |                           | PREFER NOT TO ANSWER                | 1 (0.08%)    |  |
| DECEASED         | 5  |                           |                                     |              |  |
| CLUB CANCELLED   | 0  | CLICK HERE FOR CUMULATIVE | TOTAL FAMILY UNIT MEMBERS           | 325          |  |
| OTHER            | 35 | MEMBERSHIP DATA           |                                     |              |  |
| TOTAL            | 40 |                           | FAMILY MEMBERS PAYING HALF DUES 164 |              |  |
|                  |    |                           |                                     |              |  |
|                  |    |                           |                                     |              |  |